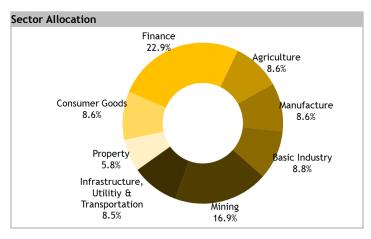

# Top Holdings (Alphabet) Bank Saudara Tbk BW Plantation Tbk JAPFA Tbk Lautan Luas Tbk Sumberdaya Sewatama Tbk

| Investment Return |       |         |        |         |         |                    |
|-------------------|-------|---------|--------|---------|---------|--------------------|
|                   | YTD   | 1-Month | 1-Year | 3-Years | 5-Years | Since<br>Inception |
| Fund              | 8.37% | 0.22%   | 8.37%  | 20.57%  | n.a.    | 57.85%             |
| Benchmark         | 5.85% | 0.52%   | 5.85%  | 14.81%  | n.a.    | 19.40%             |