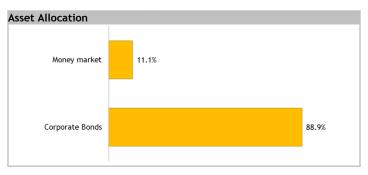

# Top Holdings (Alphabet) Bank Saudara Tbk BW Plantation Tbk JAPFA Tbk Lautan Luas Tbk Sumberdaya Sewatama Tbk

| Investment Return |       |         |        |         |         |                    |
|-------------------|-------|---------|--------|---------|---------|--------------------|
|                   | YTD   | 1-Month | 1-Year | 3-Years | 5-Years | Since<br>Inception |
| Fund              | 8.37% | 0.22%   | 8.37%  | 20.57%  | n.a.    | 57.85%             |
| Benchmark         | 5.85% | 0.52%   | 5.85%  | 14.81%  | n.a.    | 19.40%             |