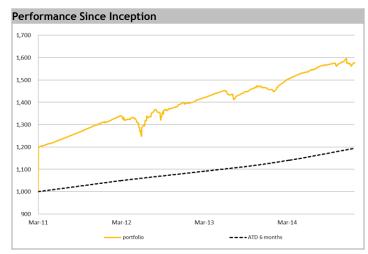

# Top Holdings (Alphabet) Bank Saudara Tbk BW Plantation Tbk JAPFA Tbk Lautan Luas Tbk Sumberdaya Sewatama Tbk

| Investment Return |       |         |        |         |         |                    |
|-------------------|-------|---------|--------|---------|---------|--------------------|
|                   | YTD   | 1-Month | 1-Year | 3-Years | 5-Years | Since<br>Inception |
| Fund              | 8.37% | 0.22%   | 8.37%  | 20.57%  | n.a.    | 57.85%             |
| Benchmark         | 5.85% | 0.52%   | 5.85%  | 14.81%  | n.a.    | 19.40%             |