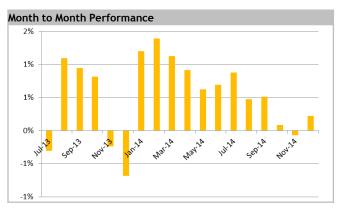

# Top Holdings (Alphabet) Bank Saudara Tbk BW Plantation Tbk JAPFA Tbk Lautan Luas Tbk Sumberdaya Sewatama Tbk

| Investment Return |       |         |        |         |         |                    |
|-------------------|-------|---------|--------|---------|---------|--------------------|
|                   | YTD   | 1-Month | 1-Year | 3-Years | 5-Years | Since<br>Inception |
| Fund              | 8.37% | 0.22%   | 8.37%  | 20.57%  | n.a.    | 57.85%             |
| Benchmark         | 5.85% | 0.52%   | 5.85%  | 14.81%  | n.a.    | 19.40%             |